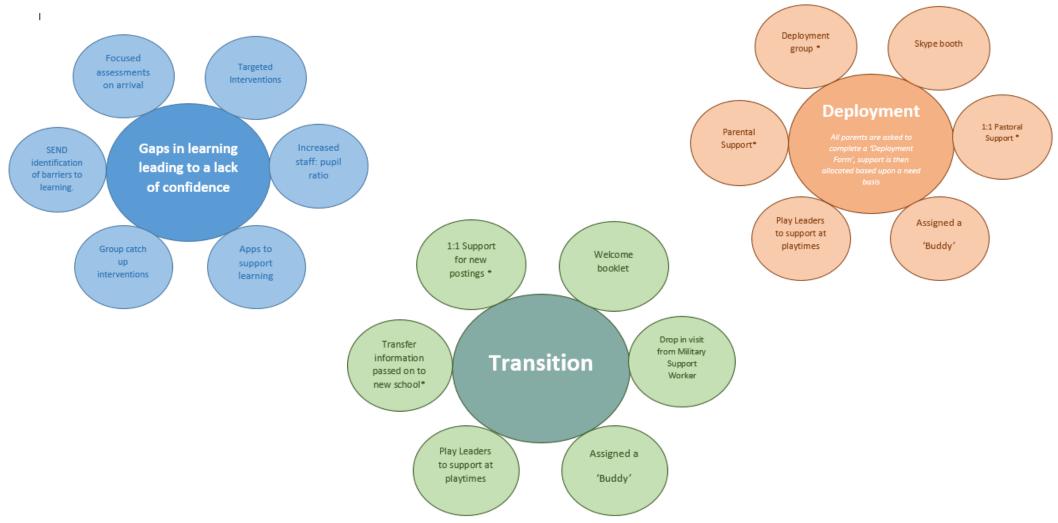

## Service Pupil Premium 2023/2024

The Service Pupil Premium supports the school to help mitigate against the challenges of service life. Based upon parental feedback and work with RAF Waddington and the Governing body, staff have developed a rich offer that has been successful in supporting us to meet the needs of the community that we serve. We recognise that every pupil is different and faces a unique experience, therefore support is carefully devised to ensure that each individual has the opportunity to thrive both emotionally and academically.